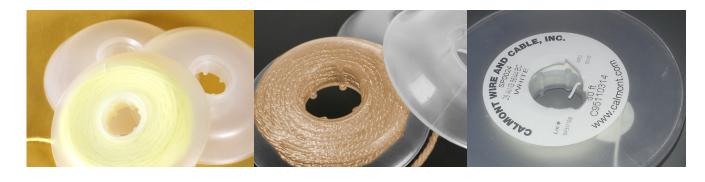

### Bobbin size: #1

Outside Diameter: 1.875" (48 mm) Spindle Size .937" (24 mm) Inside

Hole Size: .575" (14.6 mm) 1500 bobbins per carton Carton Size: 22"x15"x16"

### Bobbin size: #3

Outside Dia. 2-1/2" (64 mm) Spindle Size:15/16" (24 mm)

Inside Hole Diameter: 3/4" (19 mm)

800 bobbins per carton Carton Size: 22"x15"x16"

### Bobbin size #2

Outsi Diameter: 1.875" (48mm)

Spindle Size .593 (15 mm) Hole Size: .375" (10 mm) 1500 bobbins per carton Carton Size: 22"x15"x16"

Outside Diameter: 3-1/2" (89mm) Spindle Size: 15/16" (24mm)