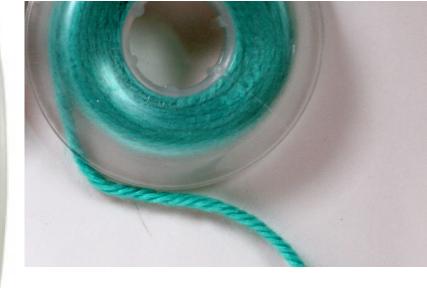

The simplicity and easy-to-use function of the design makes it perfect for multiple kinds of material. It works with line, fine wire, thread, solder, wick, fishing line, monofilament, and more!

## MULTIPLE CAPABILITIES

The Easy Bob are an ideal way to package, sell, store, and dispense any line, wire, thread, solder wick, fishing line, and more.