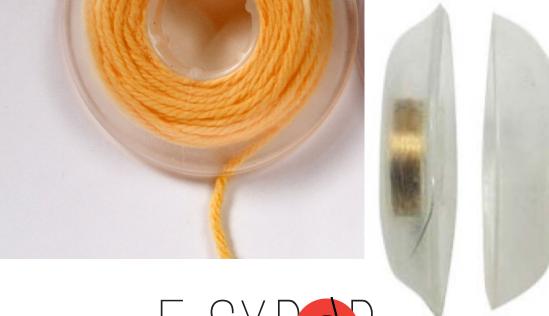

The simplicity and easy-to-use function of the design makes it perfect for multiple kinds of material. It works with line, fine wire, thread, solder, wick, fishing line, monofilament, and more!

## MULTIPLE CAPABILITIES

The Easy Bob are an ideal way to package, sell, store, and dispense any line, wire, thread, solder wick, fishing line, and more.

# CLOSED OPEN